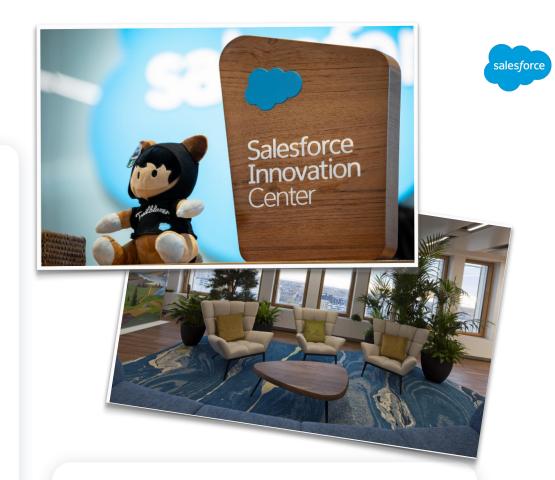

# Welcome To The Salesforce Innovation Center (SIC)

The SIC team, your account team, and our lineup of expert speakers are thrilled to welcome you to the SIC. Get ready for a transformative engagement that promises to solve today's toughest challenges, create a shared vision for the future, and drive success from anywhere.

### Salesforce Munich

#### Floor 11th